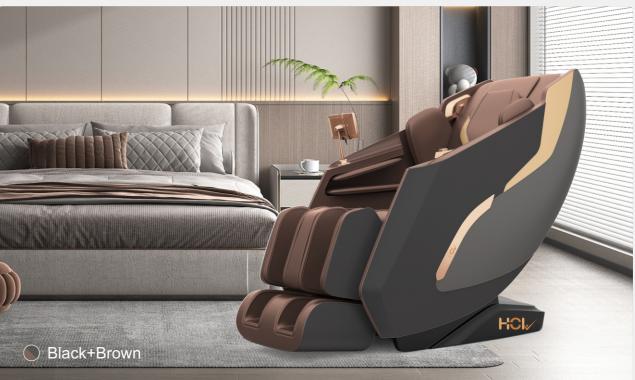

people, zero gravity 2 and 3 are suitable for elderly people and zero gravity 1 and 3 are suitable for people with big belly.



### **FOOT ROLLER SCRAPING MASSAGE** QUICKLY REMOVE FATIGUE





Finger pressure on protruding points of the foot Foot roller scrap

**Knee Joint Maintenance** Lengthen the calf to the knee

**Calf Pinching** Quickly relieve acid swelling and swelling

Leg and Foot Airbag Relaxing and activating calf muscles

Foot Roller Scrap Stimulating acupoints on the soles of the feet



Foot airbag compression



### FULL BODY AIRBAGS WITH LARGER COVERAGE

The whole body is tightly wrapped, providing a better kneading sensation. Kneading like waves, rhythmic relaxation of muscle groups helps to easily fall asleep.



## **OUTSTANDING APPEARANCE** TOP BEAUTY IN THE HOME