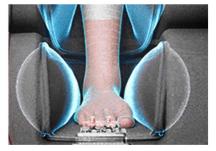

### **FOOT ROLLER SCRAPING MASSAGE** QUICKLY REMOVE FATIGUE

Finger pressure on protruding points of the foot Foot roller scrap

**Knee Joint Maintenance** Lengthen the calf to the knee

**Calf Pinching** Quickly relieve acid swelling and swelling

Leg and Foot Airbag Relaxing and activating calf muscles

Foot Roller Scrap Stimulating acupoints on the soles of the feet

Foot airbag compression