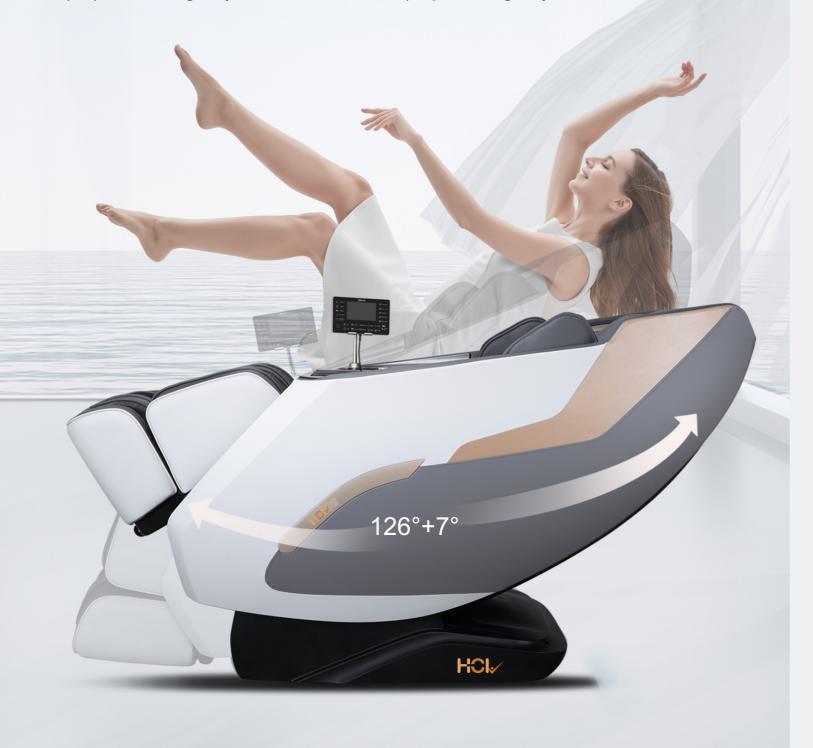

### **THREE ZERO GRAVITY MODES** ONE CLICK HORIZONTAL SLIDING FORWARD

135 ° for big and small legs / 118 ° for trunk and legs.

Zero gravity 1 is suitable for young people, zero gravity 2 and 3 are suitable for elderly people and zero gravity 1 and 3 are suitable for people with big belly.