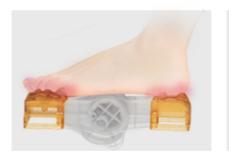

### **FOOT ROLLER SCRAPING MASSAGE** QUICKLY REMOVE FATIGUE

Finger pressure on protruding points of the foot Foot roller scrap

**Knee Joint Maintenance** Lengthen the calf to the knee

**Calf Pinching** Quickly relieve acid swelling and swelling

Leg and Foot Airbag Relaxing and activating calf muscles

Foot Roller Scrap Stimulating acupoints on the soles of the feet

Foot airbag compression