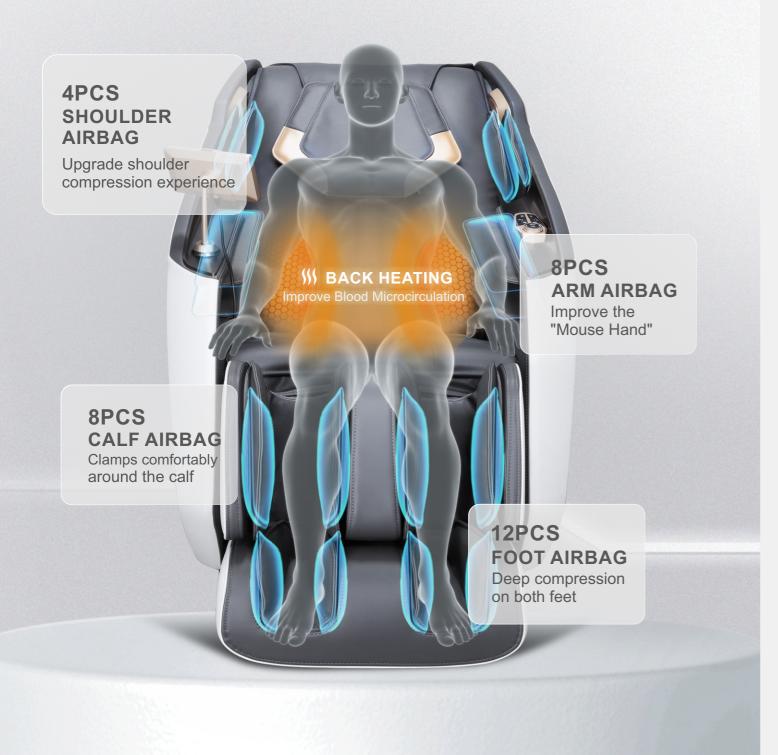

### FULL BODY AIRBAGS WITH LARGER COVERAGE

The whole body is tightly wrapped, providing a better kneading sensation. Kneading like waves, rhythmic relaxation of muscle groups helps to easily fall asleep.