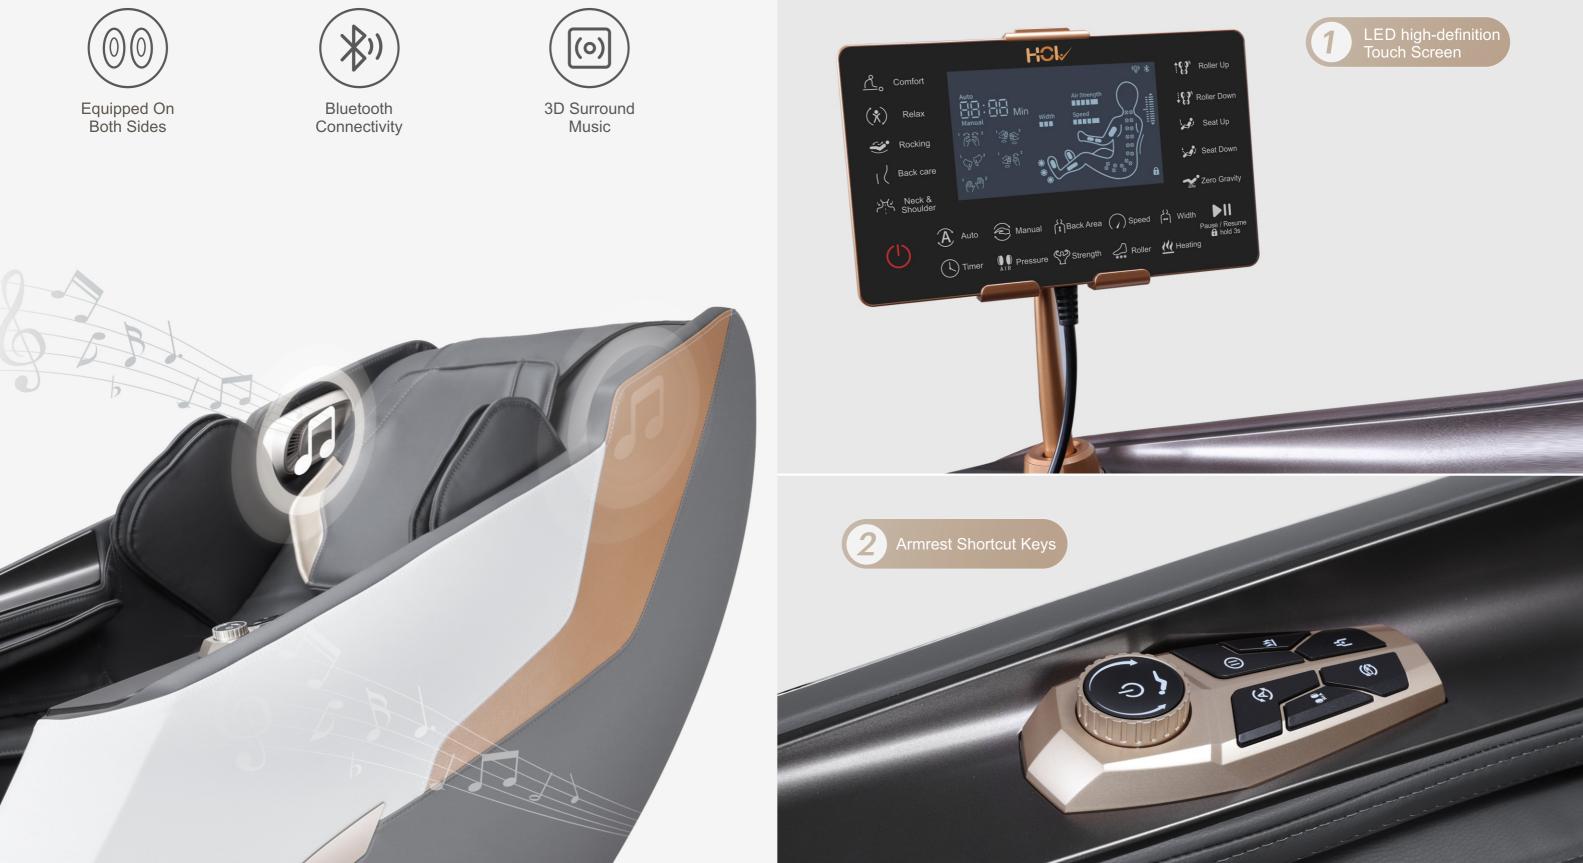

### **IMMERSIVE MUSIC MASSAGE ENJOY MUSIC WHILE MASSAGING**

## **MULTIPLE CONTROL METHODS** INTELLIGENT MASSAGE IS MORE AT EASE