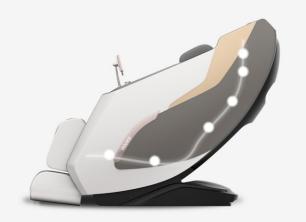

|  |
| Safety Design | Class I                             |  |  |
| Rated Time    | 20min                               |  |  |
| Package Size  | 1550 x 770 x 860mm                  |  |  |





Human Care

Rajasthan| UP | MP| Gujarat |Delhi NCR | Punjab| T.G. Ph. : +91 73000-00739. Email : info@humancarei.com Website : www.humancarei.com



# eMedico Pro Master of Wellbeing





### **MANIPULATOR MASSAGE** FOR MANUAL SELECTION



SHIATSU KNEAD&TAP

KNEAD

7 R, KNOCK



TAP



GEARS SPEED



GEARS WIDTH

WIDTH RANGE 2.5 - 21 CM

BIOMIMETIC SILICONE MASSAGE HEAD

# **SUPER LONG SL RAIL** SMALL CHAIR WITH FULL MASSAGE

| LENGTHEN<br><b>SL RAIL</b> | Neck     | Shoulder | В |
|----------------------------|----------|----------|---|
| ORDINARY<br>L RAIL         | Shoulder | Back     | W |





### **IMMERSIVE MUSIC MASSAGE ENJOY MUSIC WHILE MASSAGING**

## **MULTIPLE CONTROL METHODS** INTELLIGENT MASSAGE IS MORE AT EASE







### **AUTO BODY CURVE DETECTION** ACCURATE MASSAGE SORE POINTS





Shape Detection



Shoulder Automatic Positioning Detection



## **12 Kind Of Auto Massage**



**Rocking Massage** 

Through the massage chair rocking back and forth, mimic the function of rocking chair.



**Relax Massage** Gentle and comfortable deep massage.



Neck&Shoulder Focus on shoulder and neck massage.



Ache Relieve Deep massage on the acupressure point scan effectively relieve ache.



**Beautiful Buttocks Shaping** effective massage for the buttocks and thighs



Leisure Heath Increase the amount of physical activity and improve the body's function.

### **5 Kind Of Ma