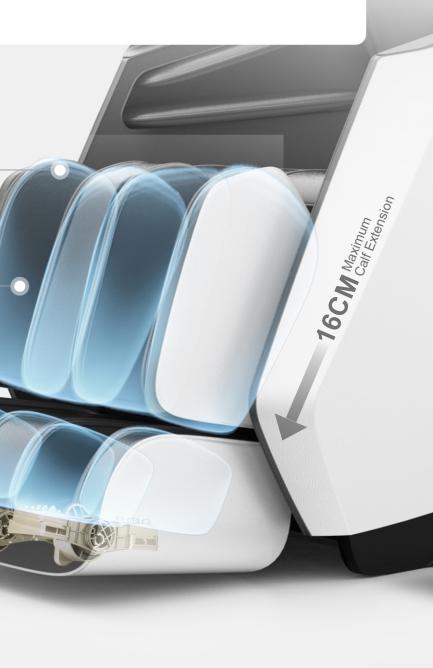

### **FOOT ROLLER SCRAPING MASSAGE** QUICKLY REMOVE FATIGUE

Finger pressure on protruding points of the foot Foot roller scrap

**Knee Joint Maintenance** Lengthen the calf to the knee

**Calf Pinching** Quickly relieve acid swelling and swelling