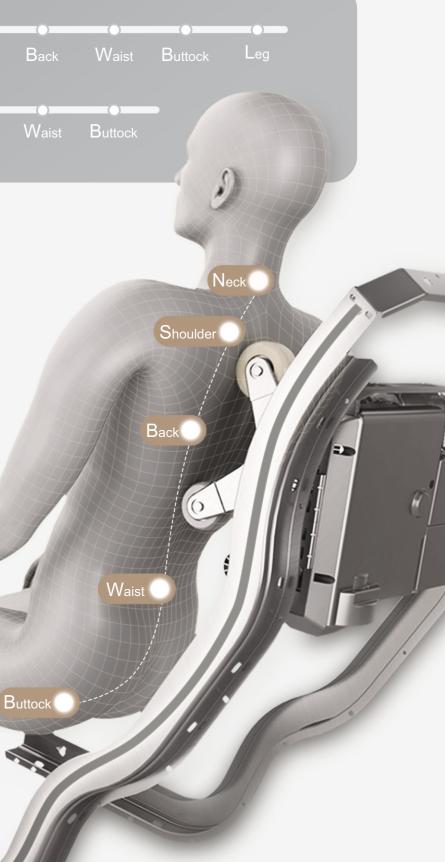

# **SUPER LONG SL RAIL** SMALL CHAIR WITH FULL MASSAGE

| LENGTHEN<br><b>SL RAIL</b> | Neck     | Shoulder | В |
|----------------------------|----------|----------|---|
| ORDINARY<br>L RAIL         | Shoulder | Back     | W |