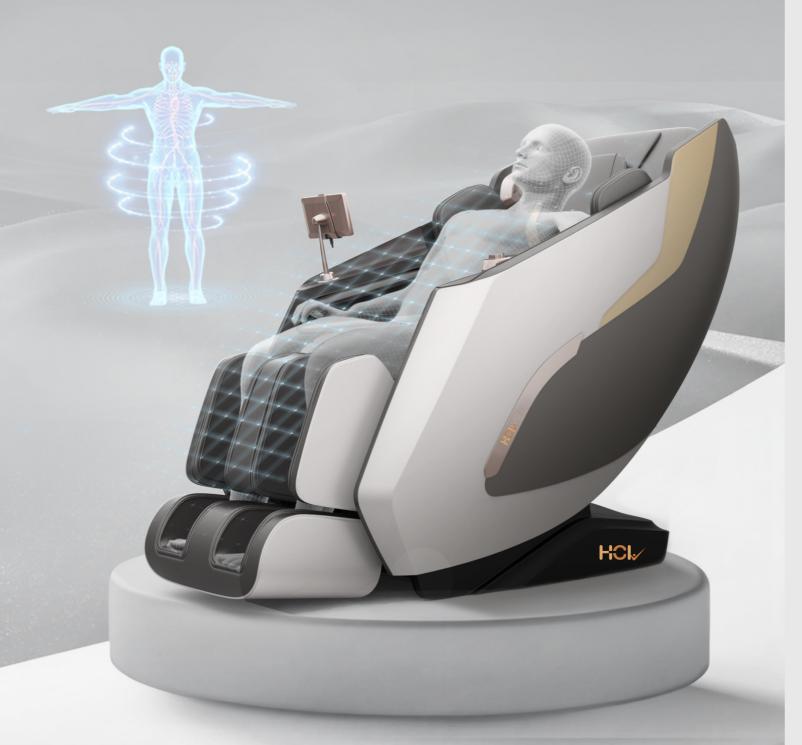

### **AUTO BODY CURVE DETECTION** ACCURATE MASSAGE SORE POINTS

Shape Detection

Shoulder Automatic Positioning Detection