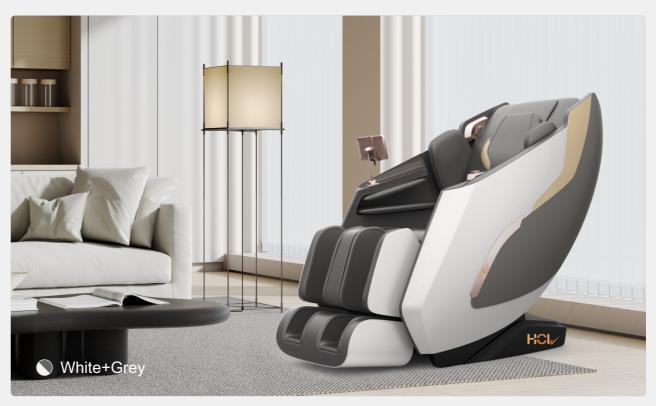

ng people, zero gravity 2 and 3 are suitable for elderly people and zero gravity 1 and 3 are suitable for people with big belly.



### **FOOT ROLLER SCRAPING MASSAGE** QUICKLY REMOVE FATIGUE





Finger pressure on protruding points of the foot Foot roller scrap

**Knee Joint Maintenance** Lengthen the calf to the knee

**Calf Pinching** Quickly relieve acid swelling and swelling

Leg and Foot Airbag Relaxing and activating calf muscles

Foot Roller Scrap Stimulating acupoints on the soles of the feet



Foot airbag compression



### FULL BODY AIRBAGS WITH LARGER COVERAGE

The whole body is tightly wrapped, providing a better kneading sensation. Kneading like waves, rhythmic relaxation of muscle groups helps to easily fall asleep.



## **OUTSTANDING APPEARANCE** TOP BEAUTY IN THE HOME