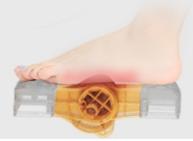

### **FOOT ROLLER SCRAPING MASSAGE** QUICKLY REMOVE FATIGUE

Finger pressure on protruding points of the foot Foot roller scrap

**Knee Joint Maintenance** Lengthen the calf to the knee

**Calf Pinching** Quickly relieve acid swelling and swelling

Leg and Foot Airbag Relaxing and activating calf muscles

Foot Roller Scrap Stimulating acupoints on the soles of the feet

Foot airbag compression