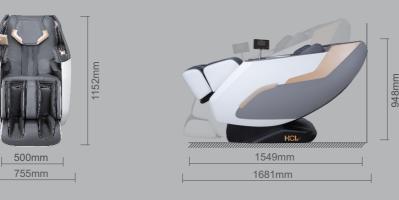

# PRODUCT PARAMETERS

| Product Name  | eMedico Pro                         |  |  |
|---------------|-------------------------------------|--|--|
| Product Model | HC 1052                             |  |  |
| Rated Voltage | 220-240V~ 50Hz/60Hz                 |  |  |
| Rated Power   | 80W                                 |  |  |
| QTY           | 20PCS\20FT 42PCS/40GP 66PCS/40HQ    |  |  |
| Air Pressure  | 0.025-0.03MPa                       |  |  |
| Weight        | Gross Weight: 95KG Net Weight: 80KG |  |  |
| Noise         | ≤60dB                               |  |  |
| Safety Design | Class I                             |  |  |
| Rated Time    | 20min                               |  |  |
| Package Size  | 1550 x 770 x 860mm                  |  |  |